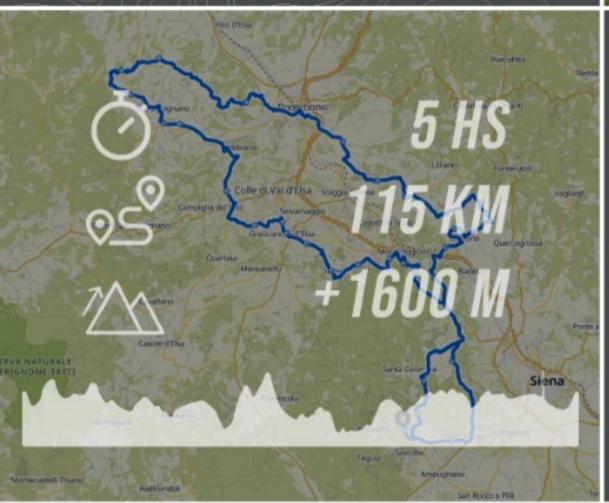

## RIDE WITH US.

POR LAS RUTAS DE LA STRADE BIANCHE

ESTA VEZ, NOS ESPERA UNA LARGA JORNADA CRUZANDO CAMPOS Y LUGARES DONDE TRANSCURRE UNA DE LAS CARRERAS MÁS LINDAS DEL CALENDARIO WORLD TOUR.

SIN DUDAS UNO DE LOS PUE-BLOS MÁS LINDOS DE LA TOSCANA. PASAREMOS POR SAN GIMIGNANO, Y RECO-RREREMOS SECTORES DE LA VIA FRANCIGENA, UNA DE LAS RUTAS MÁS ANTIGUAS DE LA EUROPA.