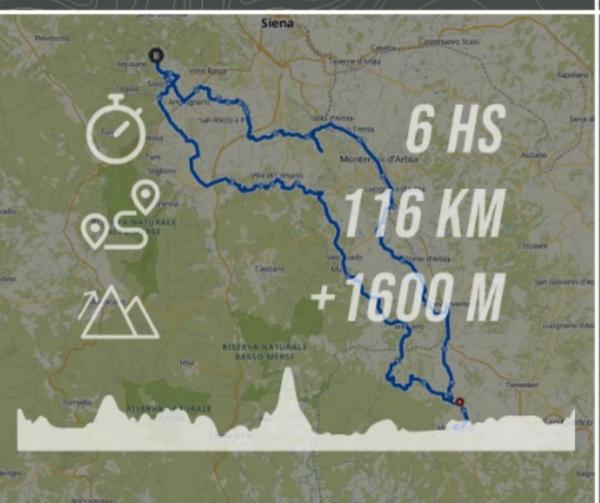

NUESTRA ÚLTIMA JORNADA
DE PEDAL NOS VA A LLEVAR
DIRECTO A LA CUNA DE LA
EROICA, LA TRADICIONAL
CARRERA CICLISTA QUE FUE
LA PREDECESORA DE LA
STRADE BIANCHE. PERO
ANTES DEBEREMOS AFRONTAR MUCHO RIPIO Y RAMPAS
DURISIMAS!