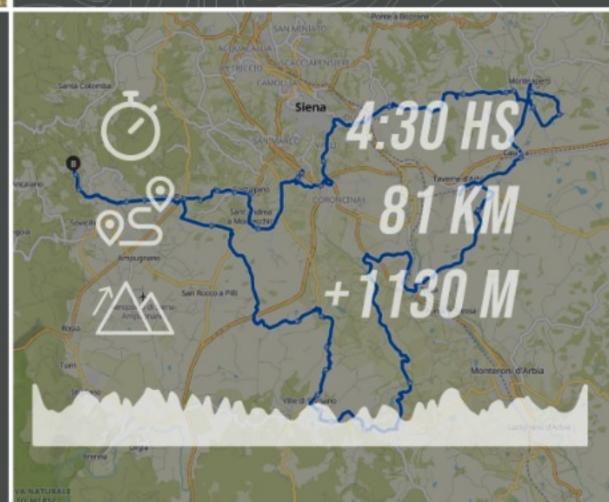

## RIDE WITH US.

POR LAS RUTAS DE LA STRADE BIANCHE

ESTA VEZ, NOS ESPERA UNA LARGA JORNADA CRUZANDO CAMPOS Y LUGARES DONDE TRANSCURRE UNA DE LAS CARRERAS MÁS LINDAS DEL CALENDARIO WORLD TOUR.

SIN DUDAS UNO DE LOS PUE-BLOS MÁS LINDOS DE LA TOSCANA. PASAREMOS POR SAN GIMIGNANO, Y RECO-RREREMOS SECTORES DE LA VIA FRANCIGENA, UNA DE LAS RUTAS MÁS ANTIGUAS DE LA EUROPA.