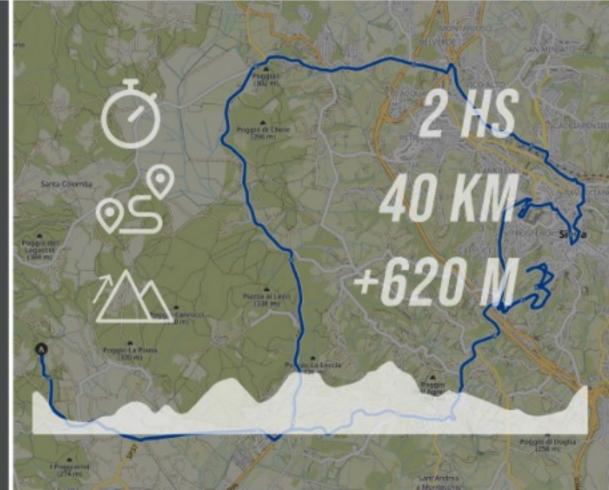

NUESTRA PRIMER TOMA DE CONTACTO CON LA TIERRA VA A SER SUAVE, EN UNA JORNADA TRANQUILA PARA IR CALENTANDO MOTORES PARA LO QUE VIENE. RODA-REMOS ENTRE VIÑEDOS Y OLIVOS. Y COMO SIEMPRE UNA PARADA POR EL CAFÉ.