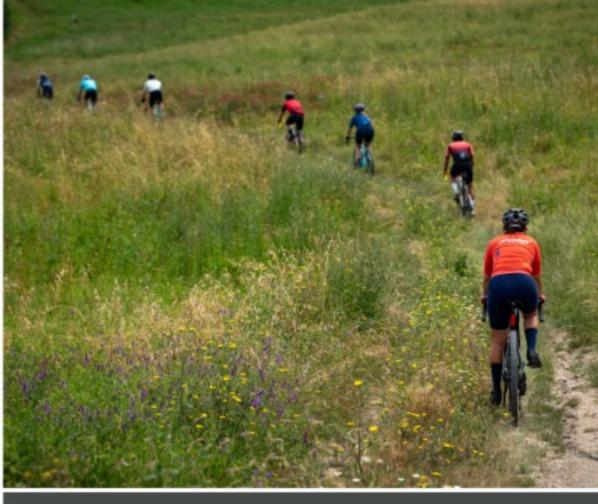

NUESTRA ÚLTIMA JORNADA
DE PEDAL NOS VA A LLEVAR
DIRECTO A LA CUNA DE LA
EROICA, LA TRADICIONAL
CARRERA CICLISTA QUE FUE
LA PREDECESORA DE LA
STRADE BIANCHE. PERO
ANTES DEBEREMOS AFRONTAR MUCHO RIPIO Y RAMPAS
DURISIMAS!