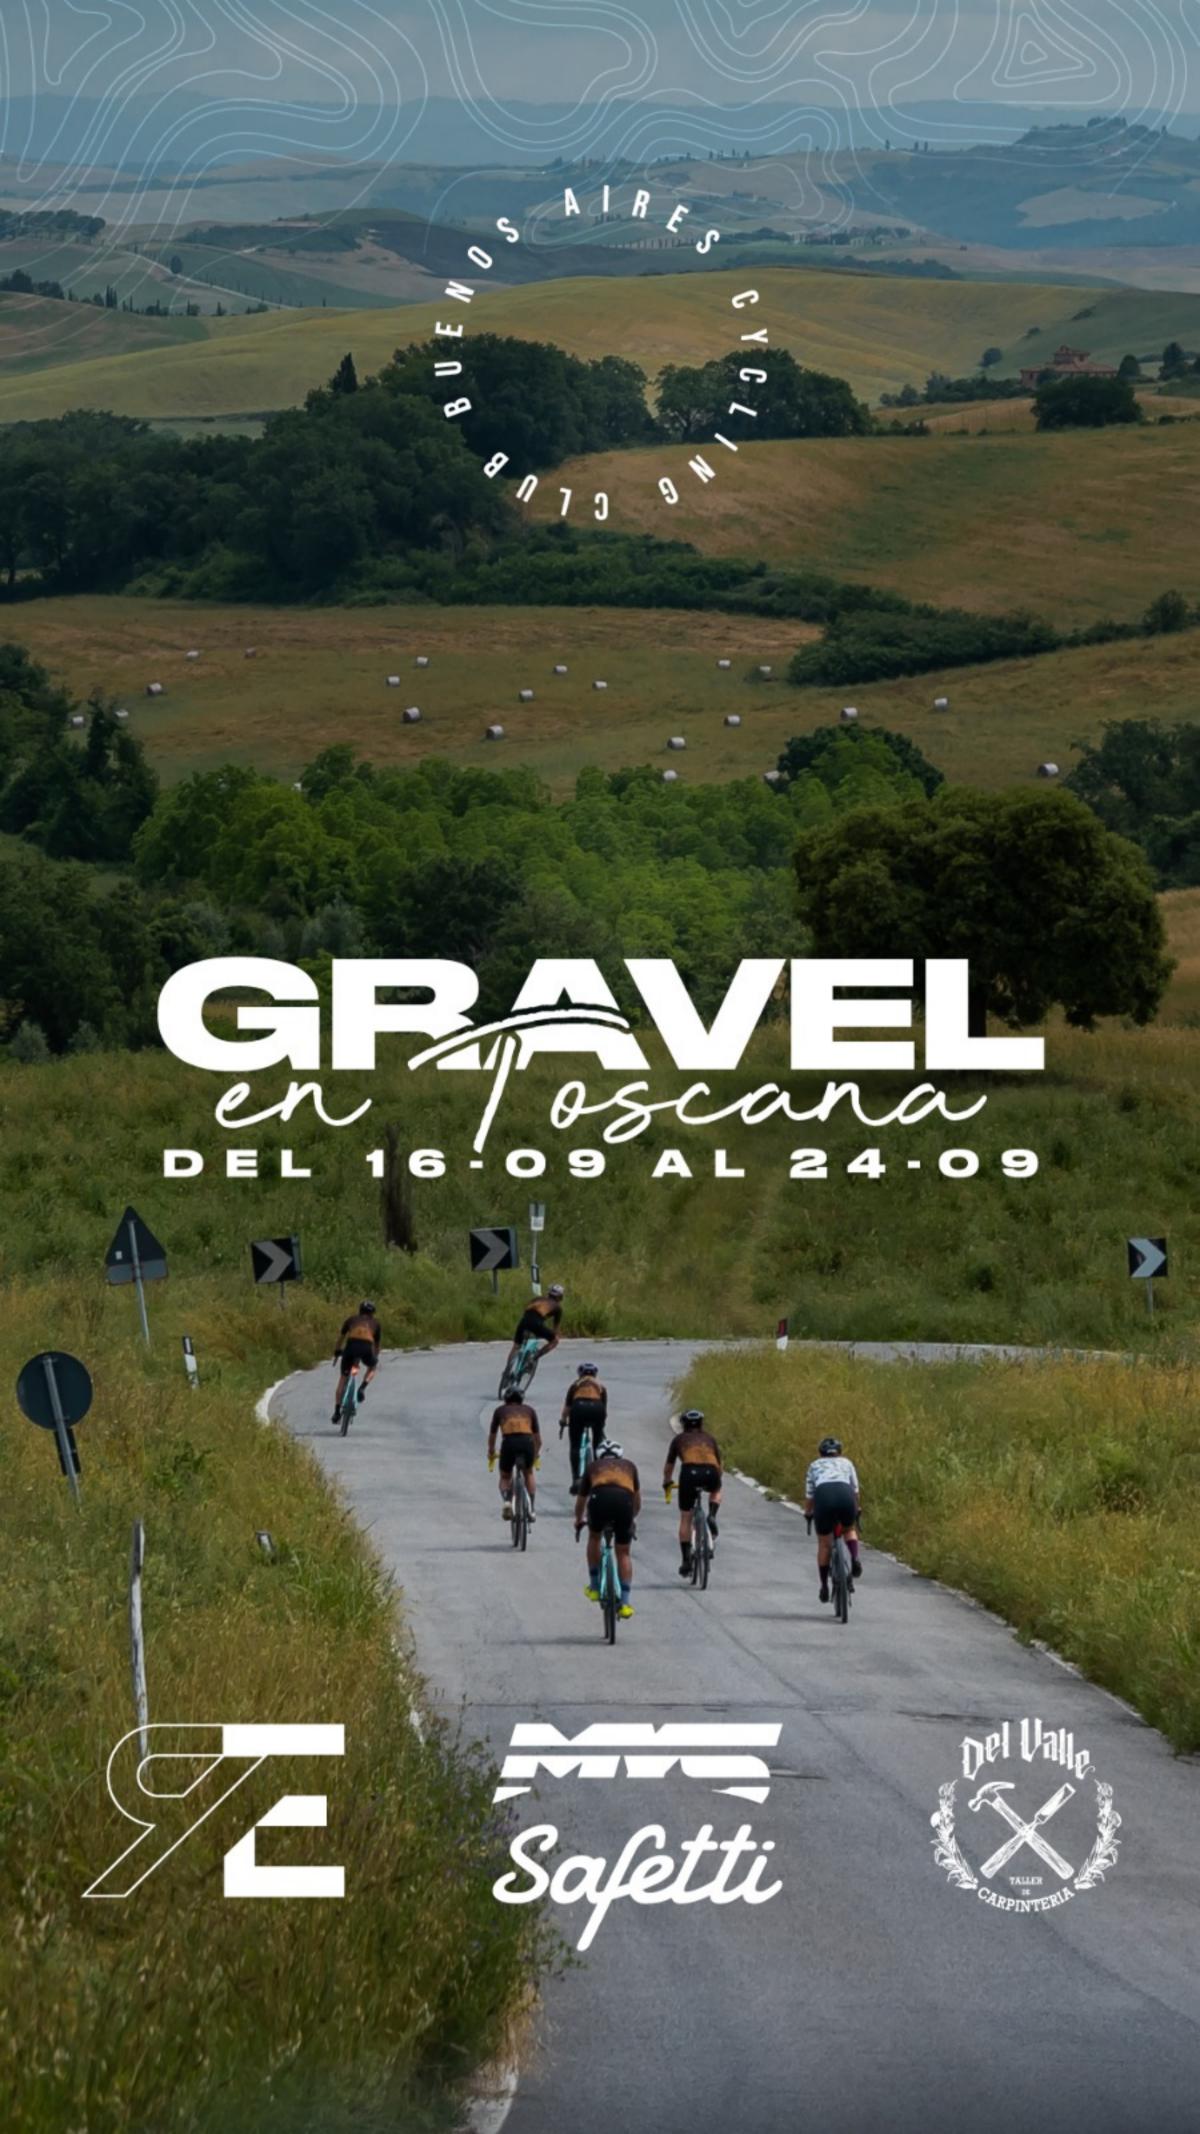

TE RECIBIMOS YA SEA EN LA ESTACIÓN DE TRENES DE SIENA O EN EL AEROPUERTO. A SOLOS DOS HORAS DE ROMA, SIENA ES EL CENTRO DE LA TOSCANA Y UNA CIUDAD AMURALLADA HERMOSA PARA RECORRERLA



## RIDE WITH US.





LUEGO DE ESTAR INSTALADOS, SALIMOS A RODAR POR
SIENA EN UNA PEDALEADA
DE UNAS HORAS. TENDREMOS UNA VISTA HERMOSA
DESDE LA COLINA DE SIENA,
Y UNA PRIMERA APROXIMACIÓN A LAS RAMPAS DURAS
DE LA TOSCANA.









NUESTRA PRIMER TOMA DE CONTACTO CON LA TIERRA VA A SER SUAVE, EN UNA JORNADA TRANQUILA PARA IR CALENTANDO MOTORES PARA LO QUE VIENE. RODA-REMOS ENTRE VIÑEDOS Y OLIVOS. Y COMO SIEMPRE UNA PARADA POR EL CAFÉ.

## RIDE WITH US.



POR LAS RUTAS DE LA STRADE BIANCHE

ESTA VEZ, NOS ESPERA UNA LARGA JORNADA CRUZANDO CAMPOS Y LUGARES DONDE TRANSCURRE UNA DE LAS CARRERAS MÁS LINDAS D