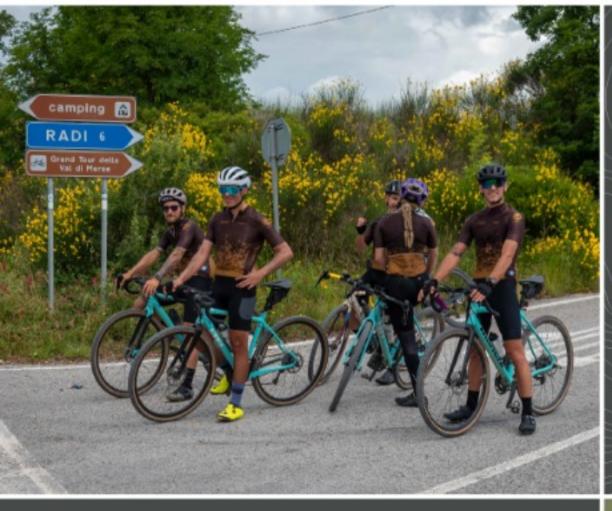

## RIDE WITH US.

LUEGO DE ESTAR INSTALADOS, SALIMOS A RODAR POR
SIENA EN UNA PEDALEADA
DE UNAS HORAS. TENDREMOS UNA VISTA HERMOSA
DESDE LA COLINA DE SIENA,
Y UNA PRIMERA APROXIMACIÓN A LAS RAMPAS DURAS
DE LA TOSCANA.

NUESTRA PRIMER TOMA DE CONTACTO CON LA TIERRA VA A SER SUAVE, EN UNA JORNADA TRANQUILA PARA IR CALENTANDO MOTORES PARA LO QUE VIENE. RODA-REMOS ENTRE VIÑEDOS Y OLIVOS. Y COMO SIEMPRE UNA PARADA POR EL CAFÉ.