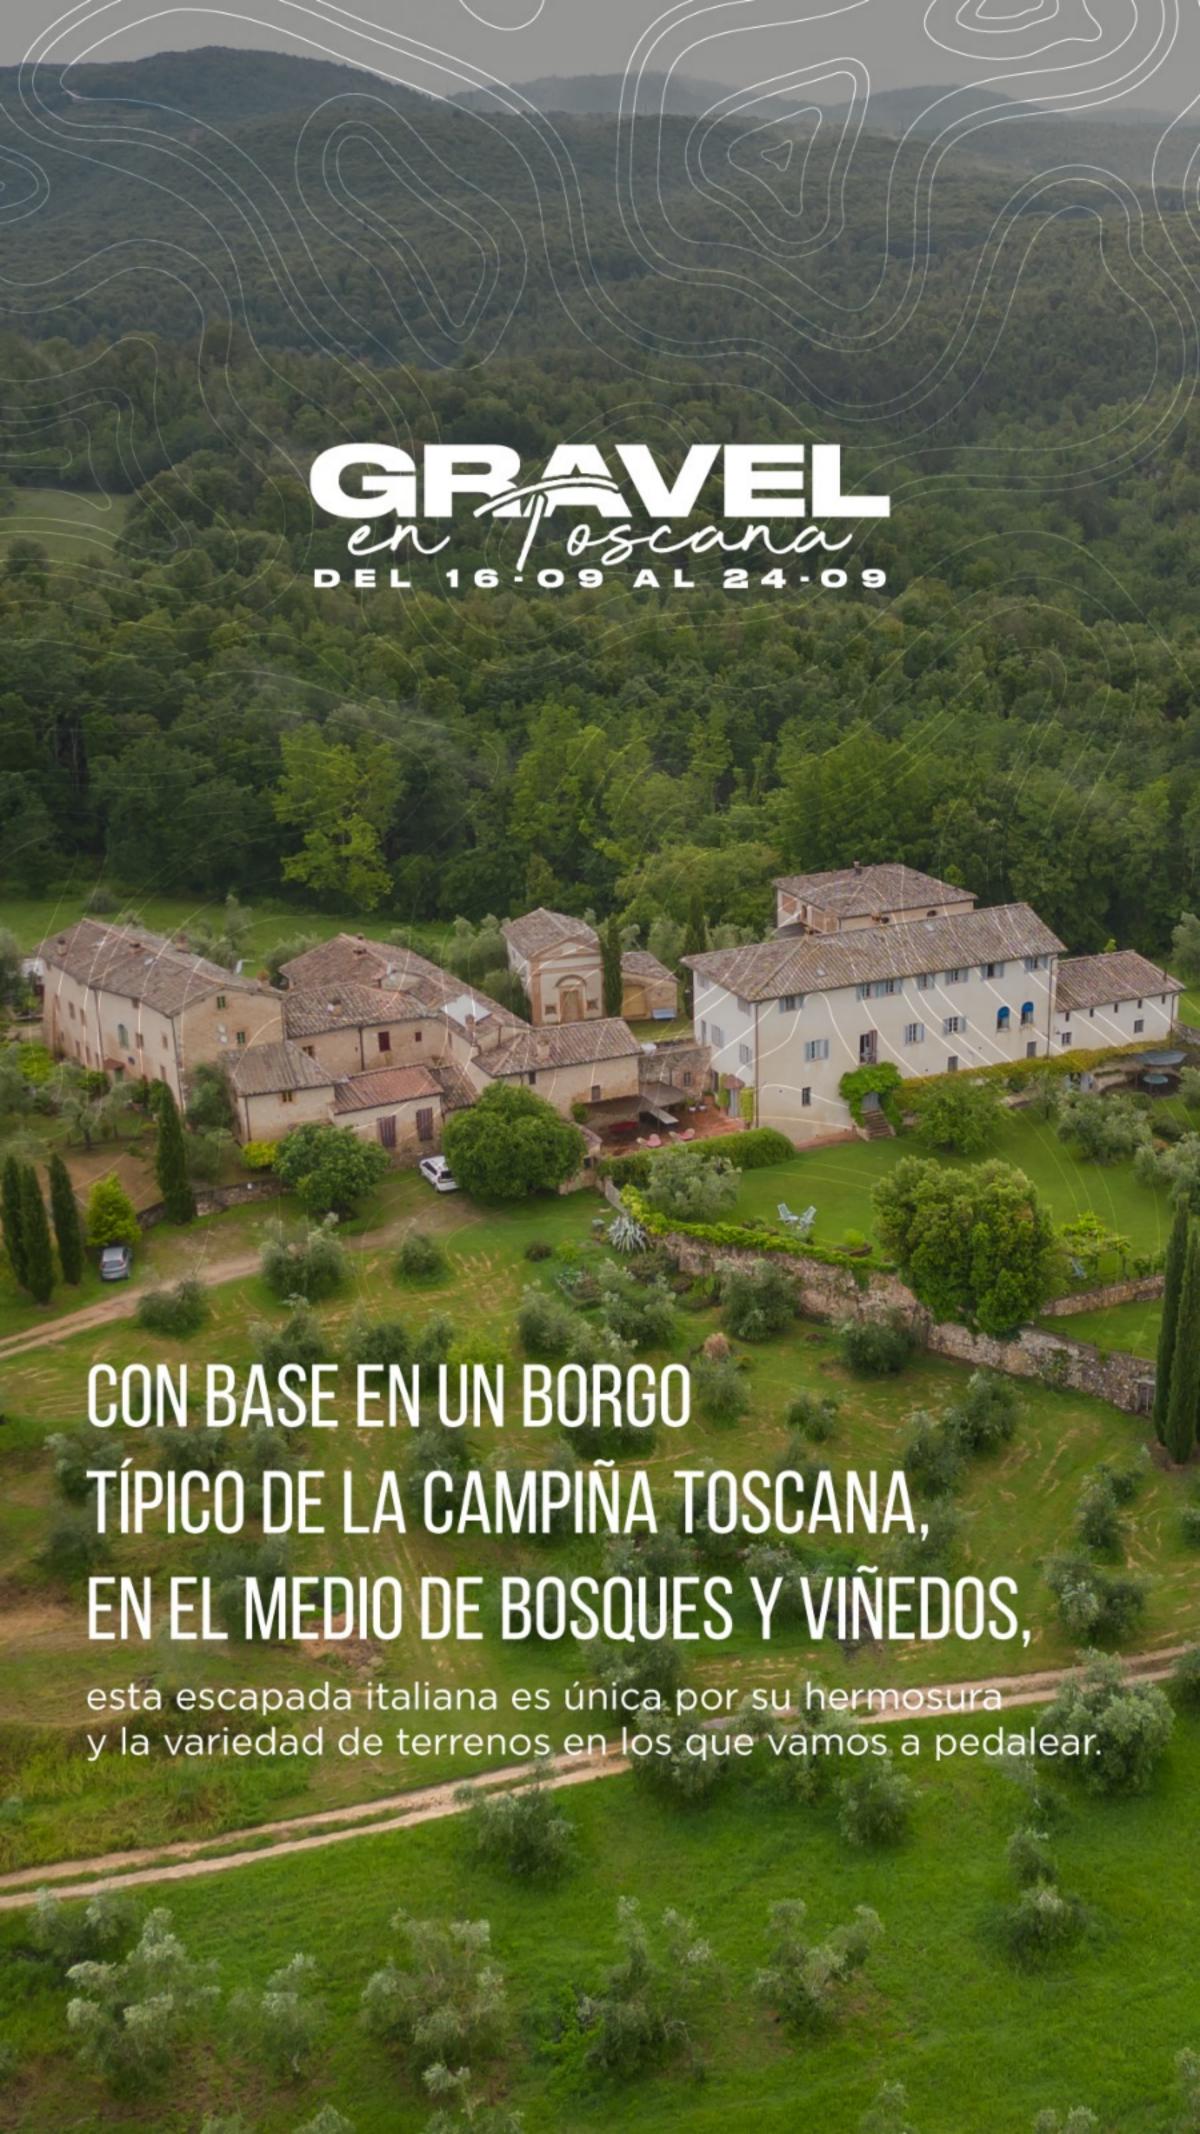

TE RECIBIMOS YA SEA EN LA ESTACIÓN DE TRENES DE SIENA O EN EL AEROPUERTO. A SOLOS DOS HORAS DE ROMA, SIENA ES EL CENTRO DE LA TOSCANA Y UNA CIUDAD AMURALLADA HERMOSA PARA RECORRERLA



## RIDE WITH US.





LUEGO DE ESTAR INSTALADOS, SALIMOS A RODAR POR
SIENA EN UNA PEDALEADA
DE UNAS HORAS. TENDREMOS UNA VISTA HERMOSA
DESDE LA COLINA DE SIENA,
Y UNA PRIMERA APROXIMACIÓN A LAS RAMPAS DURAS
DE LA TOSCANA.









NUESTRA PRIMER TOMA DE CONTACTO CON LA TIERRA VA A SER SUAVE, EN UNA JORNADA TRANQUILA PARA IR CALENTANDO MOTORES PARA LO QUE VIENE. RODA-REMOS ENTRE VIÑEDOS Y OLIVOS. Y COMO SIEMPRE UNA PARADA POR EL CAFÉ.

## RIDE WITH US.



POR LAS RUTAS DE LA STRADE BIANCHE

ESTA VEZ, NOS ESPERA UNA LARGA JORNADA CRUZANDO CAMPOS Y LUGARES DONDE TRANSCURRE UNA DE LAS CARRERAS MÁS LINDAS DEL