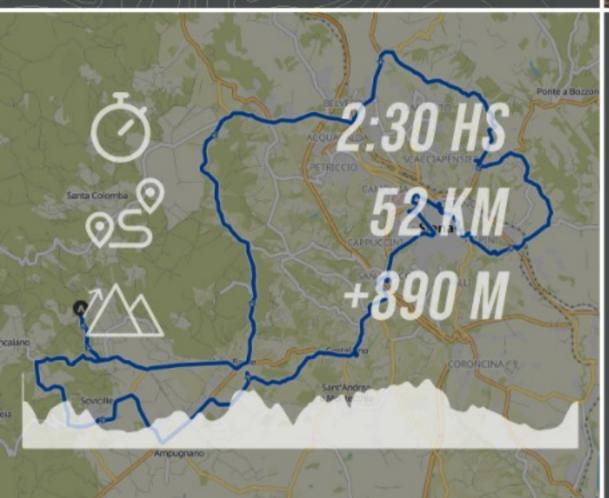

NUESTRA PRIMER TOMA DE CONTACTO CON LA TIERRA VA A SER SUAVE, EN UNA JORNADA TRANQUILA PARA IR CALENTANDO MOTORES PARA LO QUE VIENE. RODA-REMOS ENTRE VIÑEDOS Y OLIVOS. Y COMO SIEMPRE UNA PARADA POR EL CAFÉ.